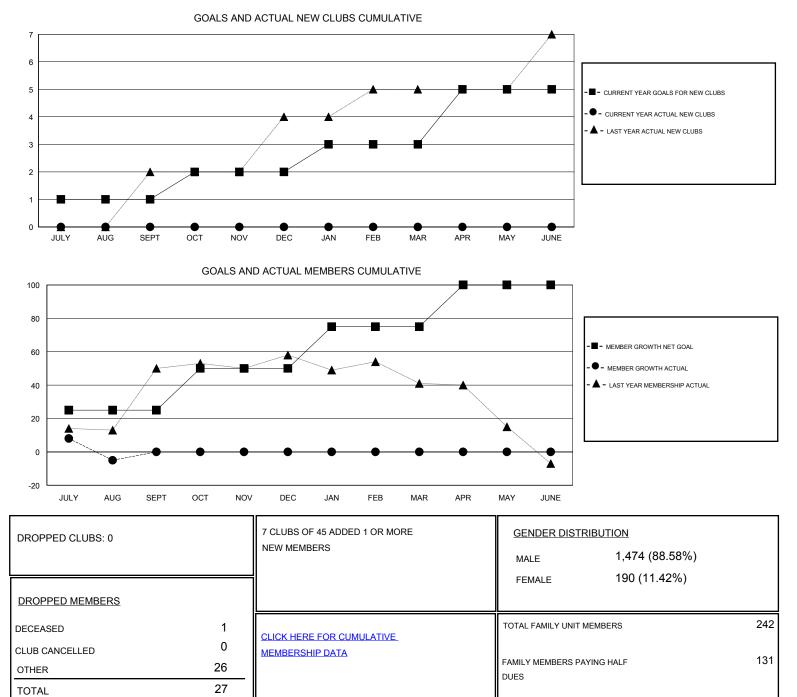

## District 316 J

Results as of: 8/31/2019

| GMT:                  | LOCATION INDIA |           |               |                       |                           |                         | GMT CA                                             |
|-----------------------|----------------|-----------|---------------|-----------------------|---------------------------|-------------------------|----------------------------------------------------|
| Clubs                 |                |           |               | Members               |                           |                         |                                                    |
| RESULTS FOR 2019-2020 |                |           |               | RESULTS FOR 2019-2020 |                           |                         |                                                    |
| QUARTER               | NEW CLUB GOAL  | NEW CLUBS | DROPPED CLUBS | QUARTER               | MEMBER GROWTH NET<br>GOAL | MEMBER GROWTH<br>ACTUAL | DROPPED<br>MEMBERS ACTUAL<br>(including transfers) |
| JULY/AUG/SEPT         | 1              | 0         | 0             | JULY/AUG/SEPT         | 25                        | 22                      | 27                                                 |
| OCT/NOV/DEC           | 1              | 0         | 0             | OCT/NOV/DEC           | 25                        | 0                       | 0                                                  |
| JAN/FEB/MAR           | 1              | 0         | 0             | JAN/FEB/MAR           | 25                        | 0                       | 0                                                  |
| APR/MAY/JUNE          | 2              | 0         | 0             | APR/MAY/JUNE          | 25                        | 0                       | 0                                                  |